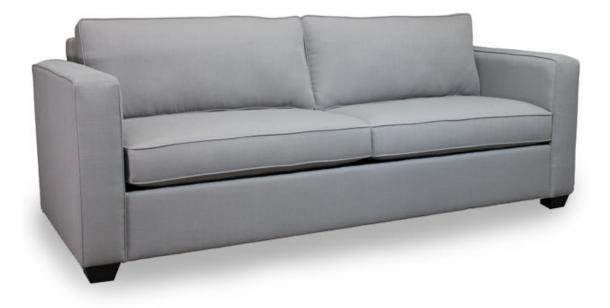

## **Style 4022**

This tailored group shows off its contemporary character with track arms, box cushions, and all around welt trim. \*ALSO AVAILABLE AS A SECTIONAL-SEE ALTERNATE IMAGES FOR LAYOUT OPTIONS\* \*PLEASE NOTE: SOFA SECTIONAL WILL HAVE 3 CUSHIONS\*

All frames corner blocked.

Products meet the requirements of the Bureau of Household Goods and Services Technical Bulletin No. 117-2013.

|                             | Length | Depth | Height | Yardage |
|-----------------------------|--------|-------|--------|---------|
| Sofa/Queen                  | 81     | 38    | 37     | 13.5    |
| Love                        | 59     | 38    | 37     | 11      |
| 1 arm sofa with return      | 90     | 38    | 37     | 16.5    |
| 1 arm sofa                  | 75     | 38    | 37     | 13.5    |
| 1 arm love                  | 52     | 38    | 37     | 10      |
| 1 arm chaise                | 33     | 67    | 37     | 9       |
| Frame height including legs |        |       | 34     |         |