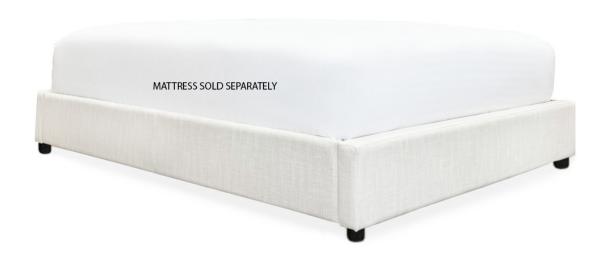

## Style 201 FREESTANDING UPHOLSTERED BED BASE (4-SIDED)

Our 4-sided upholstered bed base is designed to be a freestanding unit. The rails/footboards measure 12.5" from the floor and are designed for use with a low profile box spring and mattress. Bed includes a metal bed frame support system. Headboards and mattresses are priced separately.