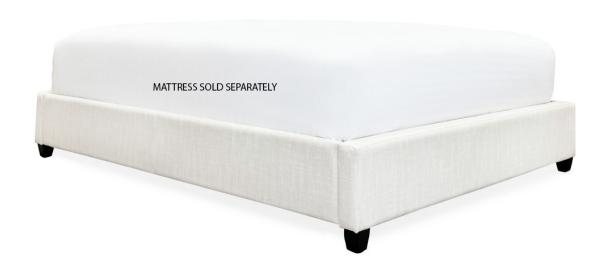

## Style 301 FREESTANDING UPHOLSTERED BED BASE (4-SIDED)

Our 4-sided upholstered bed base is designed to be a freestanding unit. The rails/footboards measure 14.5" from the floor and are designed for use with a standard box spring and mattress. Bed includes a metal bed frame support system. Headboards and mattresses are priced separately.