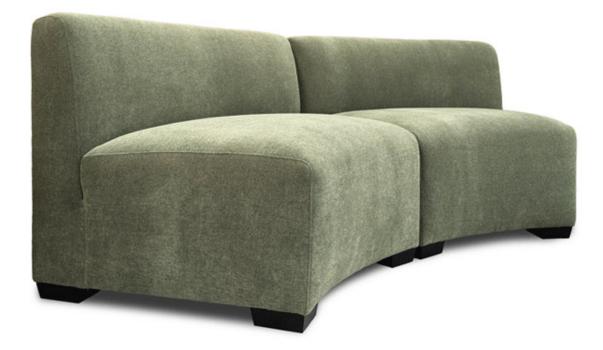

## Style 1800-MOD

This curved modular collection features waterfall front seats and soft curves. All pieces can be attached to one-another with sectional connectors or stand individually. The ottoman may have one seam depending on fabric roll length. Pieces are not customizable in length. All frames corner blocked. Products meet the requirements of the Bureau of Household Goods and Services Technical Bulletin No. 117-2013.