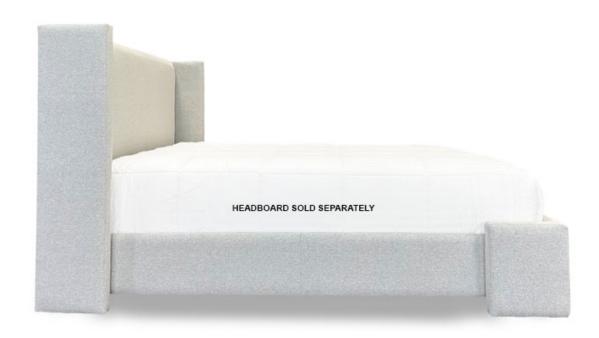

## Style 700 UPHOLSTERED BED BASE (RAILS & FOOTBOARD ONLY)

This upholstered bed base is designed to complement and coordinate with our Style 720 headboard. The nicely tailored side rails measure 15" from the floor and are designed for use with a standard box spring and mattress. Bed includes metal bed frame support system. Picture shown with 720 headboard, headboards priced separately. Products meet the requirements of the Bureau of Household Goods and Services Technical Bulletin No. 117-2013.