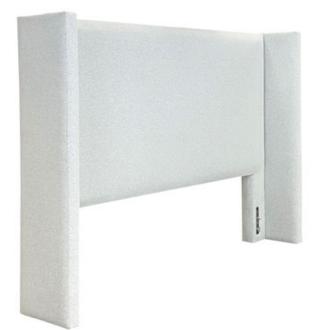

## Style 723 (METAL BED FRAME HARDWARE, STANDARD MATTRESS WIDTH

This headboard has hardware to mount it to a metal bed frame and is the standard mattress width. It features 13" deep wings. THIS HEADBOARD OPTION IS BEST USED WITH A METAL BED FRAME. AVAILABLE IN THREE HEIGHTS. THE LAST 2 DIGITS OF THE STYLE NUMBER INDICATE THE HEIGHT. STYLE 723-50, 723-60, OR 723-68. Products meet the requirements of the Bureau of Household Goods and Services Technical Bulletin No. 117-2013.

|                           | Length | Depth | Height   | Yardage |
|---------------------------|--------|-------|----------|---------|
| California King Headboard | 76     | 13    | 50 or 60 | 7       |
| California King Headboard | 76     | 13    | 68       | 7.5     |
| Eastern King Headboard    | 80     | 13    | 50 or 60 | 7       |
| Eastern King Headboard    | 80     | 13    | 68       | 7       |
| Queen Headboard           | 64     | 13    | 50 or 60 | 6.5     |
| Queen Headboard           | 64     | 13    | 68       | 6.5     |
| Full Headboard            | 57     | 13    | 50 or 60 | 6.5     |
| Full Headboard            | 57     | 13    | 68       | 6.5     |
| Twin Headboard            | 42     | 13    | 50 or 60 | 6       |