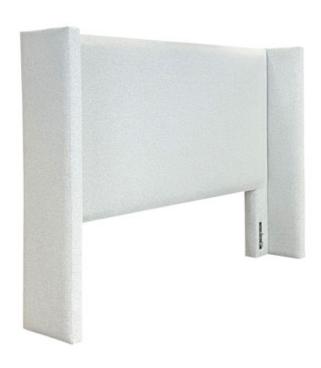

## Style 720 (GOES WITH PWF UPHOLSTERED BED BASE)

This bed frame / upholstered bed base headboard features 13" deep wings. HEADBOARD HAS LEGS WITH HARDWARE TO ATTACH TO A STANDARD BED FRAME / PWF UPHOLSTERED BED BASE IF DESIRED. AVAILABLE IN THREE HEIGHTS. THE LAST 2 DIGITS OF THE STYLE NUMBER INDICATE THE HEIGHT. STYLE 720-50, 720-60, OR 720-68. For upholstered beds, see Style 200, 300, OR matching footboard with wings: Style 700. Products meet the requirements of the Bureau of Household Goods and Services Technical Bulletin No. 117-2013.