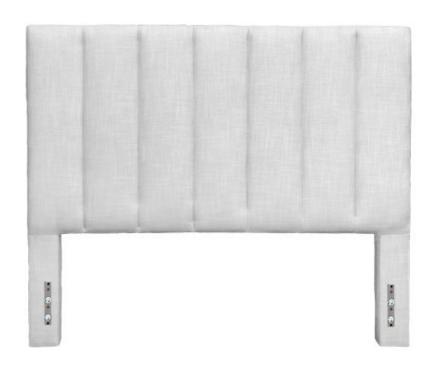

## Style 473 (METAL BED FRAME HARDWARE, STANDARD MATTRESS WIDTH

This headboard has hardware to mount it to a metal bed frame and is the standard mattress width. It features vertical channels. THIS HEADBOARD OPTION IS BEST USED WITH A METAL BED FRAME. AVAILABLE IN THREE HEIGHTS. THE LAST 2 DIGITS OF THE STYLE NUMBER INDICATE THE HEIGHT. STYLE 473-50, 473-60, OR 473-68. Products meet the requirements of the Bureau of Household Goods and Services Technical Bulletin No. 117-2013.