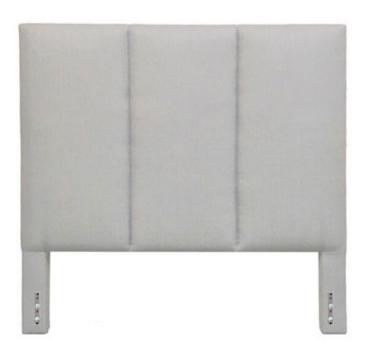

## Style 393 (METAL BED FRAME HARDWARE, STANDARD MATTRESS WIDTH

This headboard has hardware to mount it to a metal bed frame and is the standard mattress width. It features 3 evenly spaced channels. THIS HEADBOARD OPTION IS BEST USED WITH A METAL BED FRAME. AVAILABLE IN THREE HEIGHTS. THE LAST 2 DIGITS OF THE STYLE NUMBER INDICATE THE HEIGHT. STYLE 393-50, 393-60, OR 393-68. Products meet the requirements of the Bureau of Household Goods and Services Technical Bulletin No. 117-2013.

|                           | Length | Depth | Height   | Yardage |
|---------------------------|--------|-------|----------|---------|
| California King Headboard | 72     | 5     | 50 or 60 | 5       |
| California King Headboard | 72     | 5     | 68       | 6.5     |
| Eastern King Headboard    | 76     | 5     | 50 or 60 | 5       |
| Eastern King Headboard    | 76     | 5     | 68       | 6.5     |
| Queen Headboard           | 60     | 5     | 50 or 60 | 4       |
| Queen Headboard           | 60     | 5     | 68       | 5.5     |
| Full Headboard            | 53     | 5     | 50 or 60 | 4       |
| Full Headboard            | 53     | 5     | 68       | 5.5     |
| Twin Headboard            | 38     | 5     | 50 or 60 | 3.5     |