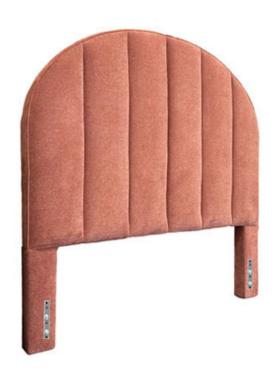

## Style 383 (METAL BED FRAME HARDWARE, STANDARD MATTRESS WIDTH

This headboard has hardware to mount it to a metal bed frame and is the standard mattress width. It features a round shape and vertical channels. THIS HEADBOARD OPTION IS BEST USED WITH A METAL BED FRAME. AVAILABLE IN THREE HEIGHTS. THE LAST 2 DIGITS OF THE STYLE NUMBER INDICATE THE HEIGHT. STYLE 383-50, 383-60, OR 383-68. Products meet the requirements of the Bureau of Household Goods and Services Technical Bulletin No. 117-2013.