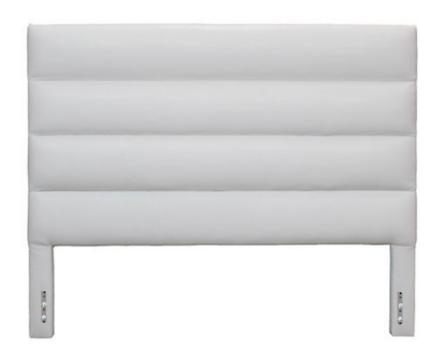

## Style 373 (METAL BED FRAME HARDWARE, STANDARD MATTRESS WIDTH

This headboard has hardware to mount it to a metal bed frame and is the standard mattress width. It features horizontal channels. THIS HEADBOARD OPTION IS BEST USED WITH A METAL BED FRAME. AVAILABLE IN THREE HEIGHTS. THE LAST 2 DIGITS OF THE STYLE NUMBER INDICATE THE HEIGHT. STYLE 373-50, 373-60, OR 373-68. Products meet the requirements of the Bureau of Household Goods and Services Technical Bulletin No. 117-2013.