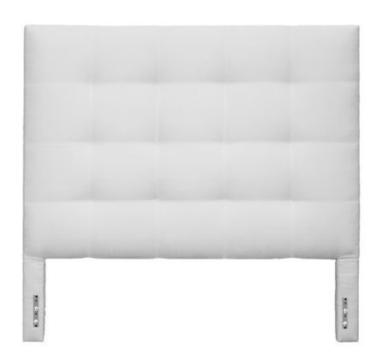

## Style 353 (METAL BED FRAME HARDWARE, STANDARD MATTRESS WIDTH

This headboard has hardware to mount it to a metal bed frame and is the standard mattress width. It features baseball stitching & tufting. THIS HEADBOARD OPTION IS BEST USED WITH A METAL BED FRAME. AVAILABLE IN THREE HEIGHTS. THE LAST 2 DIGITS OF THE STYLE NUMBER INDICATE THE HEIGHT. STYLE 353-50, 353-60, OR 353-68. Products meet the requirements of the Bureau of Household Goods and Services Technical Bulletin No. 117-2013.