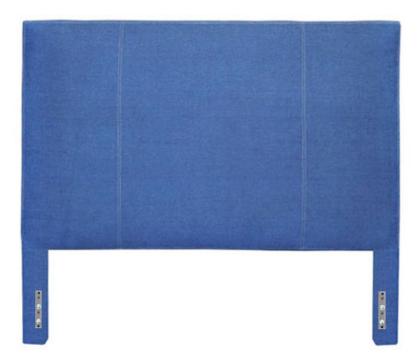

## Style 323 (METAL BED FRAME HARDWARE, STANDARD MATTRESS WIDTH

This headboard has hardware to mount it to a metal bed frame and is the standard mattress width. It features baseball stitching details & 3 panels. THIS HEADBOARD OPTION IS BEST USED WITH A METAL BED FRAME. AVAILABLE IN THREE HEIGHTS. THE LAST 2 DIGITS OF THE STYLE NUMBER INDICATE THE HEIGHT. STYLE 323-50, 323-60, OR 323-68. Products meet the requirements of the Bureau of Household Goods and Services Technical Bulletin No. 117-2013.