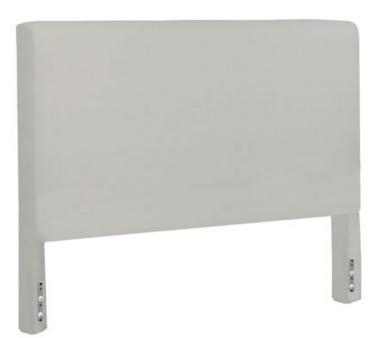

## Style 293 (METAL BED FRAME HARDWARE, STANDARD MATTRESS WIDTH

This headboard has hardware to mount it to a metal bed frame and is the standard mattress width. It features a gentle curve at the top. THIS HEADBOARD OPTION IS BEST USED WITH A METAL BED FRAME. AVAILABLE IN THREE HEIGHTS. THE LAST 2 DIGITS OF THE STYLE NUMBER INDICATE THE HEIGHT. STYLE 293-50, 293-60, OR 293-68. Products meet the requirements of the Bureau of Household Goods and Services Technical Bulletin No. 117-2013.