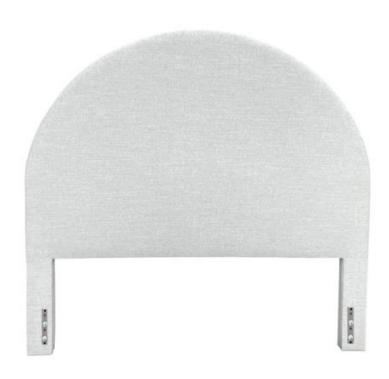

## Style 283 (METAL BED FRAME HARDWARE, STANDARD MATTRESS WIDTH

This headboard has hardware to mount it to a metal bed frame and is the standard mattress width. It features a round shape. THIS HEADBOARD OPTION IS BEST USED WITH A METAL BED FRAME. AVAILABLE IN THREE HEIGHTS. THE LAST 2 DIGITS OF THE STYLE NUMBER INDICATE THE HEIGHT. STYLE 283-50, 283-60, OR 283-68. Products meet the requirements of the Bureau of Household Goods and Services Technical Bulletin No. 117-2013.