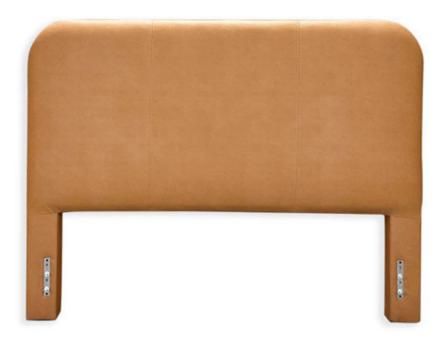

## Style 253 (METAL BED FRAME HARDWARE, STANDARD MATTRESS WIDTH

This headboard has hardware to mount it to a metal bed frame and is the standard mattress width. It features rounded corners, baseball stitching, and 3 evenly spaced panels. THIS HEADBOARD OPTION IS BEST USED WITH A METAL BED FRAME. AVAILABLE IN THREE HEIGHTS. THE LAST 2 DIGITS OF THE STYLE NUMBER INDICATE THE HEIGHT. STYLE 253-50, 253-60, OR 253-68. Products meet the requirements of the Bureau of Household Goods and Services Technical Bulletin No. 117-2013.