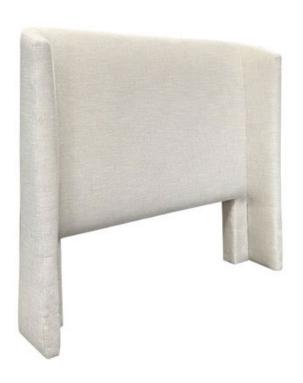

## **Style 522 (HARDWARE FREE)**

This hardware free headboard features 14" deep curved wings. THIS IS A HARDWARE FREE OPTION, BEST USED WITH OUR ROYAL MATTRESS MODEL HOME UPHOLSTERED BOXES. AVAILABLE IN THREE HEIGHTS. THE LAST 2 DIGITS OF THE STYLE NUMBER INDICATE THE HEIGHT. STYLE 522-50, 522-60, OR 522-68. Products meet the requirements of the Bureau of Household Goods and Services Technical Bulletin No. 117-2013.