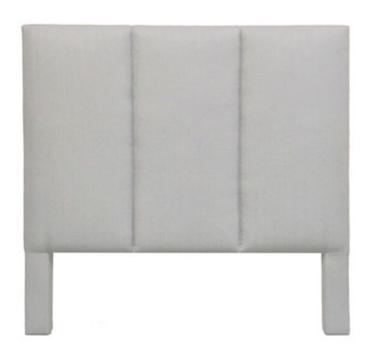

## Style 392 (HARDWARE FREE, STANDARD MATTRESS WIDTH)

This hardware free headboard features 3 evenly spaced channels. THIS IS A HARDWARE FREE OPTION, BEST USED WITH OUR ROYAL MATTRESS MODEL HOME UPHOLSTERED BOXES. AVAILABLE IN THREE HEIGHTS. THE LAST 2 DIGITS OF THE STYLE NUMBER INDICATE THE HEIGHT. STYLE 392-50, 392-60, OR 392-68. Products meet the requirements of the Bureau of Household Goods and Services Technical Bulletin No. 117-2013.