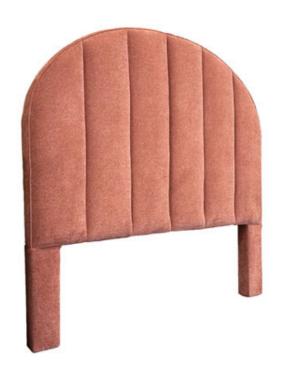

## Style 382 (HARDWARE FREE, STANDARD MATTRESS WIDTH)

This hardware free headboard features a round shape and vertical channels. THIS IS A HARDWARE FREE OPTION, BEST USED WITH OUR ROYAL MATTRESS MODEL HOME UPHOLSTERED BOXES. AVAILABLE IN THREE HEIGHTS. THE LAST 2 DIGITS OF THE STYLE NUMBER INDICATE THE HEIGHT. STYLE 382-50, 382-60, OR 382-68. Products meet the requirements of the Bureau of Household Goods and Services Technical Bulletin No. 117-2013.