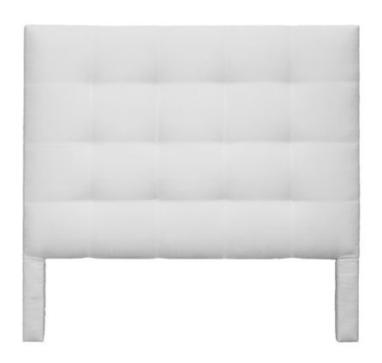

## Style 352 (HARDWARE FREE, STANDARD MATTRESS WIDTH)

This hardware free headboard features baseball stitching & tufting. THIS IS A HARDWARE FREE OPTION, BEST USED WITH OUR ROYAL MATTRESS MODEL HOME UPHOLSTERED BOXES. AVAILABLE IN THREE HEIGHTS. THE LAST 2 DIGITS OF THE STYLE NUMBER INDICATE THE HEIGHT. STYLE 352-50, 352-60, OR 352-68. Products meet the requirements of the Bureau of Household Goods and Services Technical Bulletin No. 117-2013.