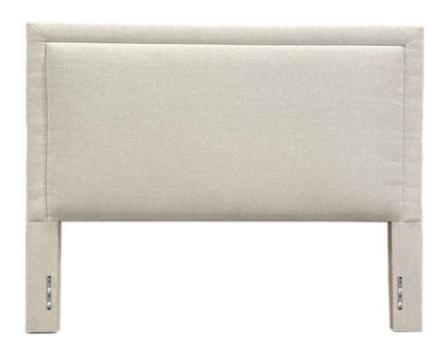

## Style 233 (METAL BED FRAME HARDWARE, STANDARD MATTRESS WIDTH

This headboard has hardware to mount it to a metal bed frame and is the standard mattress width. It features a "picture frame" border around the padded face of the headboard. THIS HEADBOARD OPTION IS BEST USED WITH A METAL BED FRAME. AVAILABLE IN THREE HEIGHTS. THE LAST 2 DIGITS OF THE STYLE NUMBER INDICATE THE HEIGHT. STYLE 233-50, 233-60, OR 233-68. Products meet the requirements of the Bureau of Household Goods and Services Technical Bulletin No. 117-2013.