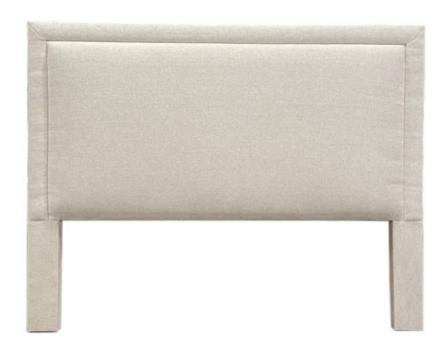

## Style 232 (HARDWARE FREE, STANDARD MATTRESS WIDTH)

This hardware free headboard features a "picture frame" border around the padded face of the headboard. THIS IS A HARDWARE FREE OPTION, BEST USED WITH OUR ROYAL MATTRESS MODEL HOME UPHOLSTERED BOXES. AVAILABLE IN THREE HEIGHTS. THE LAST 2 DIGITS OF THE STYLE NUMBER INDICATE THE HEIGHT. STYLE 232-50, 232-60, OR 232-68. Products meet the requirements of the Bureau of Household Goods and Services Technical Bulletin No. 117-2013.