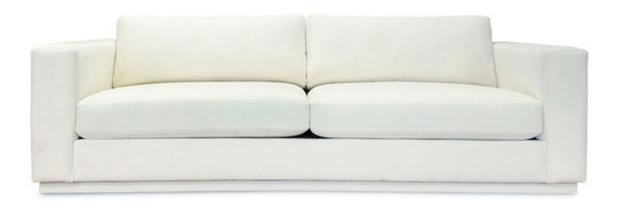

## **Style 2722**

This style provides clean lines and comfortable seating. Base is upholstered and recessed and all seams are top stitched. All frames corner blocked. Products meet the requirements of the Bureau of Household Goods and Services Technical Bulletin No. 117-2013.