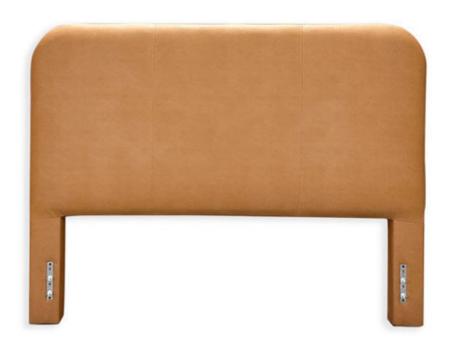

## Style 250 (GOES WITH PWF UPHOLSTERED BED BASE)

This bed frame / upholstered bed base headboard features rounded corners, baseball stitching, and 3 evenly spaced panels. HEADBOARD HAS LEGS WITH HARDWARE TO ATTACH TO A STANDARD BED FRAME / PWF UPHOLSTERED BED BASE IF DESIRED. AVAILABLE IN THREE HEIGHTS. THE LAST 2 DIGITS OF THE STYLE NUMBER INDICATE THE HEIGHT. STYLE 250-50, 250-60, OR 250-68. For upholstered beds, see Style 200 & 300. Products meet the requirements of the Bureau of Household Goods and Services Technical Bulletin No. 117-2013.