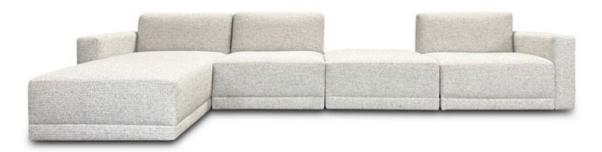

## Style 1500-MOD

This modular collection features a 4" band on the bottom and an overall height of 33". All pieces can be attached to one-another with sectional connectors or stand individually. Corner ottoman has four seams around top edge (no waterfall front). \*Chaise has a seam across the top of the seat cushion.\* All frames corner blocked. Products meet the requirements of the Bureau of Household Goods and Services Technical Bulletin No. 117-2013.

|                | Length | Depth | Height | Yardage |
|----------------|--------|-------|--------|---------|
| 1 Arm chair    | 42     | 36    | 33     | 6       |
| Corner         | 36     | 36    | 33     | 5.5     |
| Armless chair  | 36     | 36    | 33     | 4.5     |
| 1 Arm chaise   | 42     | 69    | 33     | 7.5     |
| Ottoman        | 36     | 36    | 18     | 3.5     |
| Corner Ottoman | 36     | 36    | 18     | 3       |