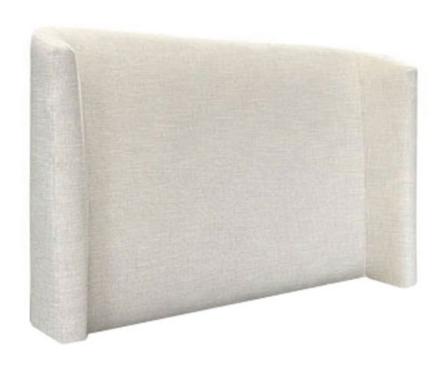

## Style 521 (WALL MOUNT, STANDARD MATTRESS WIDTH)

This wall mount headboard features 14" deep curved wings. AVAILABLE IN FOUR HEIGHTS. THE LAST 2 DIGITS OF THE STYLE NUMBER INDICATE THE HEIGHT. STYLE 521-32, 521-38, 521-42, OR 521-50. ALL ARE WALL MOUNT HEADBOARDS. Products meet the requirements of the Bureau of Household Goods and Services Technical Bulletin No. 117-2013.