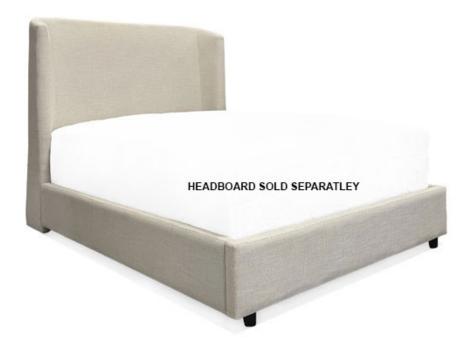

## Style 500 UPHOLSTERED BED BASE, STYLE 520 HDBD (RAILS & FOOTBOA

This low profile upholstered bed base is designed to go with the Style 500 headboard. This upholstered bed base will only work with the Style 500 headboard. Side rails and footboard measure 13.5" from the floor and are designed for use with a low profile box spring and mattress. Bed includes metal bed frame support system. Picture is shown with 520 headboard, headboards priced separately.