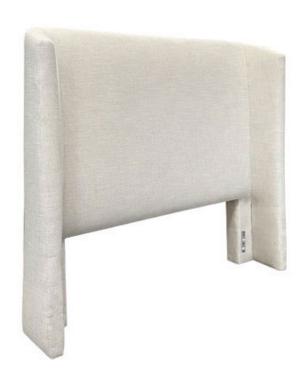

## Style 520 (GOES WITH PWF UPHOLSTERED BED BASE)

This bed frame / upholstered bed base headboard features 14" deep curved wings. HEADBOARD HAS LEGS WITH HARDWARE TO ATTACH TO A STANDARD BED FRAME / PWF UPHOLSTERED BED BASE IF DESIRED. AVAILABLE IN THREE HEIGHTS. THE LAST 2 DIGITS OF THE STYLE NUMBER INDICATE THE HEIGHT. STYLE 520-50, 520-60, OR 520-68. For an upholstered bed, see STYLE 500. Products meet the requirements of the Bureau of Household Goods and Services Technical Bulletin No. 117-2013.