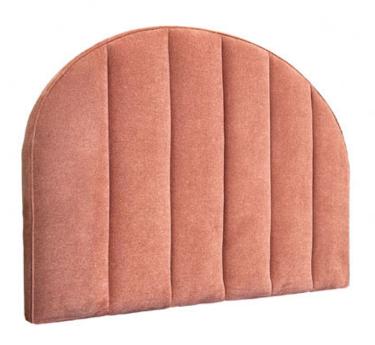

## Style 381 (WALL MOUNT, STANDARD MATTRESS WIDTH)

This wall mount headboard features a round shape and vertical channels. AVAILABLE IN FOUR HEIGHTS. THE LAST 2 DIGITS OF THE STYLE NUMBER INDICATE THE HEIGHT. STYLE 381-32, 381-38, 381-42, OR 381-50. ALL ARE WALL MOUNT HEADBOARDS. Products meet the requirements of the Bureau of Household Goods and Services Technical Bulletin No. 117-2013.