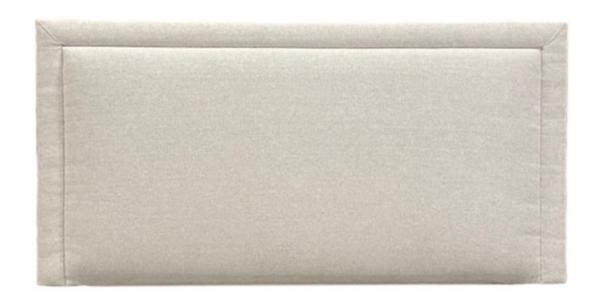

## Style 231 (WALL MOUNT, STANDARD MATTRESS WIDTH)

This wall mount headboard features a "picture frame" border around the padded face of the headboard. AVAILABLE IN FOUR HEIGHTS. THE LAST 2 DIGITS OF THE STYLE NUMBER INDICATE THE HEIGHT. STYLE 231-32, 231-38, 231-42, OR 231-50. ALL ARE WALL MOUNT HEADBOARDS. Products meet the requirements of the California Bureau of Home Furnishings Technical Bulletin No. 117-2013.