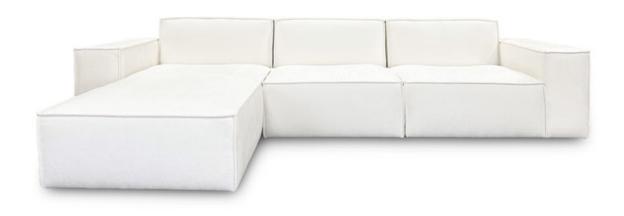

## Style 1400-MOD

This modular collection features 1/2" flange on all seams. Please note, the chaise has a seam across the top of the seat cushion. All pieces can be attached to one-another with sectional connectors or stand individually. All frames corner blocked. Products meet the requirements of the Bureau of Household Goods and Services Technical Bulletin No. 117-2013.

|                | Length | Depth | Height | Yardage |
|----------------|--------|-------|--------|---------|
| 1 Arm chair    | 47     | 36    | 29     | 6       |
| Corner         | 36     | 36    | 29     | 5.5     |
| Armless chair  | 36     | 36    | 29     | 4.5     |
| 1 Arm chaise   | 47     | 69    | 29     | 7       |
| Ottoman        | 36     | 36    | 16     | 4       |
| Corner ottoman | 36     | 36    | 16     | 4       |