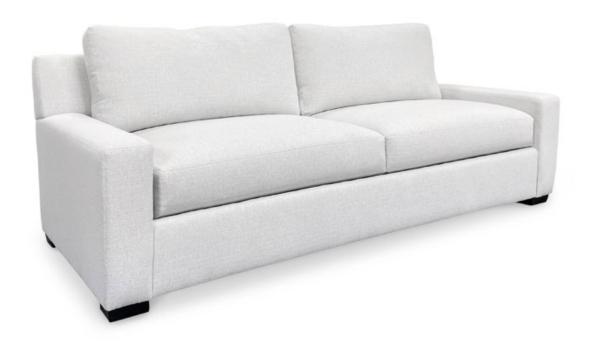

## **Style 2822**

The streamlined design of this set make it a favorite. All seams are finished with baseball stitching.
\*SEE ALTERNATE IMAGES FOR SECTIONAL LAYOUT OPTIONS\* \*PLEASE NOTE: SECTIONAL WILL HAVE 3 CUSHIONS WHILE SOFA & LOVE WILL HAVE 2 CUSHIONS.\*

All frames corner blocked. Products meet the requirements of the Bureau of Household Goods and Services Technical Bulletin No. 117-2013.

|                             | Length      | Depth    | Height | Yardage |
|-----------------------------|-------------|----------|--------|---------|
| Sofa                        | 96          | 38/40/42 | 36     | 15      |
| Love                        | 72          | 38/40/42 | 36     | 13      |
| Chair                       | 42          | 38/40/42 | 36     | 11      |
| 1 arm sofa with return      | 105/107/109 | 38/40/42 | 36     | 18      |
| 1 arm sofa                  | 96          | 38/40/42 | 36     | 16      |
| 1 arm love                  | 67          | 38/40/42 | 36     | 12      |
| 1 arm chaise                | 38          | 68/70/72 | 36     | 11      |
| Bumper with return          | 96/98/100   | 38/40/42 | 36     | 15      |
| Bumper                      | 58          | 38/40/42 | 36     | 9       |
| Corner                      | 38/40/42    | 38/40/42 | 36     | 11      |
| Frame height including legs |             |          | 32     |         |