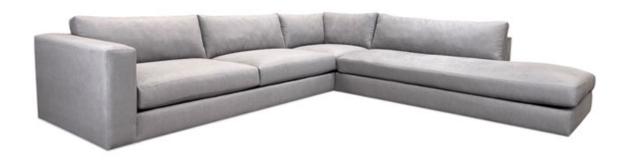

## **Style 3022**

This low profile style provides clean lines and comfortable seating. Legs are recessed and all seams are top stitched.

All frames corner blocked. Products meet the requirements of the Bureau of Household Goods and Services Technical Bulletin No. 117-2013.