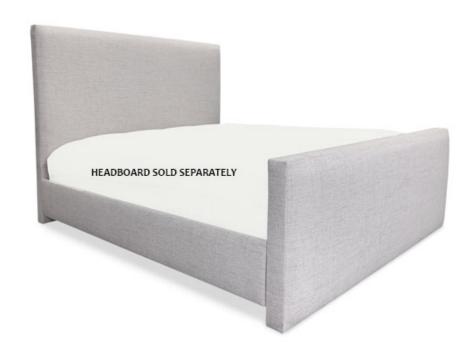

## Style 319 UPHOLSTERED BED (RAILS & FOOTBOARD ONLY)

This upholstered bed is designed to complement and coordinate with any of our headboard styles. The nicely tailored side rails measure 14.5" from the floor and are designed for use with a standard box spring and mattress. Bed includes metal bed frame support system. Picture shown with headboard, headboards priced separately. Products meet the requirements of the Bureau of Household Goods and Services Technical Bulletin No. 117-2013.