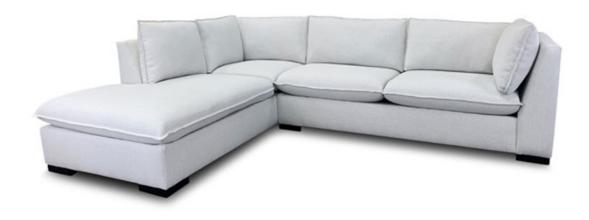

## **Style 2322**

Flanged seams provide an extra special detail on the seat cushions, as well as on the back and arm pillows. Tapered arms are the same height as the back of the frame creating a seamless look.