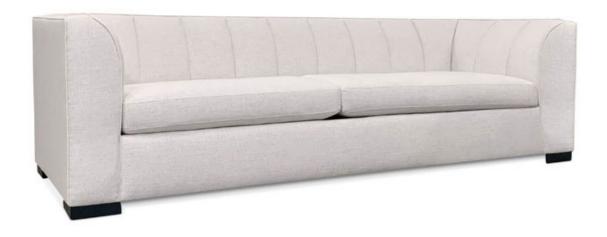

## **Style 1920**

This channel tufted style is sleek and sophisticated. The overall depth is 38" which provides an ample seating depth of 27". \*\*DUE TO THE NATURE OF THE CHANNELS, LENGTH INCREASES OR DECREASES NEED TO BE IN INCREMENTS OF 10".\*\*

\*SEE ALTERNATE IMAGES FOR SECTIONAL LAYOUT OPTIONS\* \*PLEASE NOTE: SECTIONAL WILL HAVE 3 CUSHIONS WHILE SOFA & LOVE WILL HAVE 2 CUSHIONS.\* All frames corner blocked. Products meet the requirements of the Bureau of Household Goods and Services Technical Bulletin No. 117-2013.

|                             | Length | Depth | Height | Yardage |
|-----------------------------|--------|-------|--------|---------|
| Sofa                        | 93     | 38    | 30     | 15      |
| Love                        | 74     | 38    | 30     | 12      |
| Chair                       | 45     | 38    | 30     | 9       |
| 1 arm sofa with return      | 106    | 38    | 30     | 17      |
| 1 arm sofa                  | 97     | 38    | 30     | 14      |
| 1 arm love                  | 67     | 38    | 30     | 11      |
| 1 arm chaise                | 38     | 68    | 30     | 10.5    |
| Bumper with return          | 96     | 38    | 30     | 15      |
| Bumper                      | 60     | 38    | 30     | 8       |
| Corner                      | 38     | 38    | 30     | 9       |
| Frame height including legs |        |       | 30     |         |