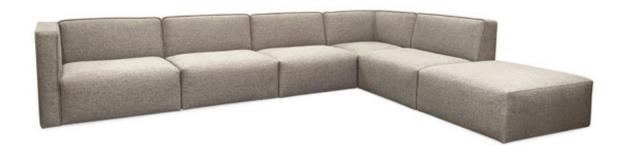

## Style 1200-MOD

This modular collection features waterfall front seats and welt detailed backs. All pieces can be attached to one-another with sectional connectors or stand individually. Corner ottoman has four seams around top edge (no waterfall front). \*Chaise has a seam across the top of the seat cushion.\* All frames corner blocked. Products meet the requirements of the Bureau of Household Goods and Services Technical Bulletin No. 117-2013.

|                | Length | Depth | Height | Yardage |
|----------------|--------|-------|--------|---------|
| 1 Arm chair    | 41     | 36    | 29     | 6       |
| Corner         | 36     | 36    | 29     | 5.5     |
| Armless chair  | 36     | 36    | 29     | 4.5     |
| 1 Arm chaise   | 41     | 69    | 29     | 7       |
| Ottoman        | 36     | 36    | 16     | 3       |
| Corner Ottoman | 36     | 36    | 16     | 3       |