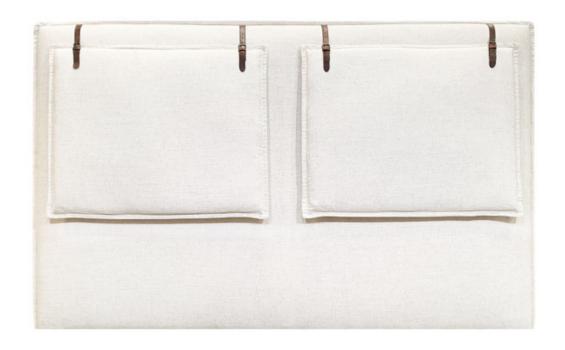

## Style 271 (WALL MOUNT, STANDARD MATTRESS WIDTH)

This wall mount headboard features 3/4" flange seams and two decorative cushions. These cushions are attached with leather straps. The headboard and cushions are covered with fabric front and back. AVAILABLE IN FOUR HEIGHTS. THE LAST 2 DIGITS OF THE STYLE NUMBER INDICATE THE HEIGHT. STYLE 271-32, 271-38, 271-42, OR 271-50. ALL ARE WALL MOUNT HEADBOARDS. Products meet the requirements of the Bureau of Household Goods and Services Technical Bulletin No. 117-2013.