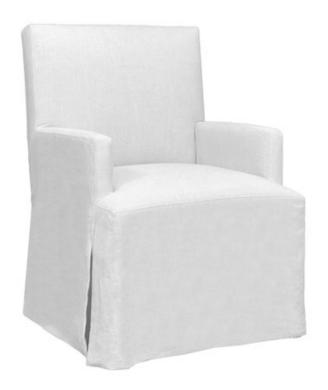

## Style 116-TB

This chair silhouette is available in three different options. Choose from exposed wood legs (see style 114) or two variations of upholstered slipcovers (see style 115 & 116).

The chair is complete with top stitch detailing and a hardwood frame.

\*\*Now available in 2 heights (SB-standard back or TB-tall back)\*\*

All frames corner blocked.

Products meet the requirements of the Bureau of Household Goods and Services Technical Bulletin No. 117-2013.