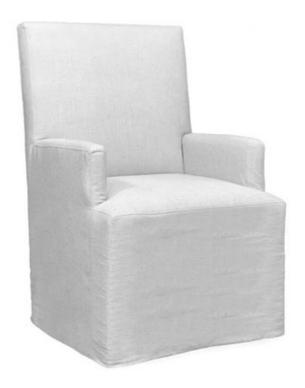

## Style 115-TB

This chair silhouette is available in three different options. Choose from exposed wood legs (see style 114) or two variations of upholstered slipcovers (see style 115 & 116).

The chair is complete with top stitch detailing and a hardwood frame.

\*\*Now available in 2 heights (SB-standard back or TB-tall back)\*\*

All frames corner blocked.

Products meet the requirements of the Bureau of Household Goods and Services Technical Bulletin No. 117-2013.

|                        | Length | Depth | Height | Yardage |  |
|------------------------|--------|-------|--------|---------|--|
| Standard Back Chair-SB | 24     | 25    | 33     | 4       |  |
| Tall Back Chair-TB     | 24     | 25    | 39     | 4       |  |