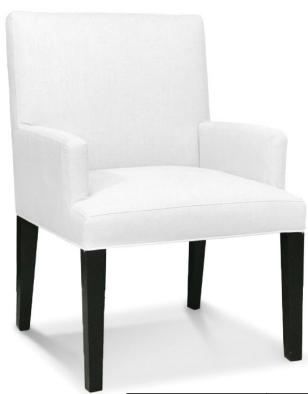

Style 114-TB

This chair silhouette is available in three different options. Choose from exposed wood legs (see style 114) or two variations of upholstered slipcovers (see style 115 & 116).

The chair is complete with top stitch detailing, hardwood frame, and tapered java colored wood legs.

\*\*Now available in 2 heights (SB-standard back or TB-tall back)\*\*

All frames corner blocked.

Products meet the requirements of the Bureau of Household Goods and Services Technical Bulletin No. 117-2013.