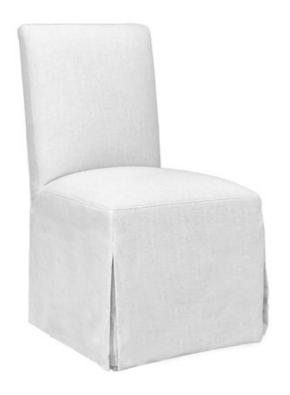

## Style 113-TB

This chair silhouette is available in three different options. Choose from exposed wood legs (see style 111) or two variations of upholstered slipcovers (see style 112 & 113).

The chair is complete with top stitch detailing and a hardwood frame.

\*\*Now available in 2 heights (SB-standard back or TB-tall back)\*\*

All frames corner blocked.

Products meet the requirements of the Bureau of Household Goods and Services Technical Bulletin No. 117-2013.

|                        | Length | Depth | Height | Yardage |  |
|------------------------|--------|-------|--------|---------|--|
| Standard Back Chair-SB | 19     | 23    | 33     | 4       |  |
| Tall Back Chair-TB     | 19     | 23    | 39     | 4.5     |  |