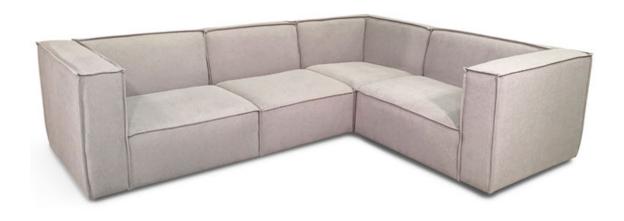

## Style 1100-MOD

Flange seams highlight the silhouette of this modular style. \*Chaise has a seam across the top of the seat cushion.\* Broad arms and deep seats provide a great place to relax in style. All pieces can be attached to one-another with sectional connectors or stand individually. Flanged seams are 3/4". All frames corner blocked. Products meet the requirements of the Bureau of Household Goods and Services Technical Bulletin No. 117-2013.