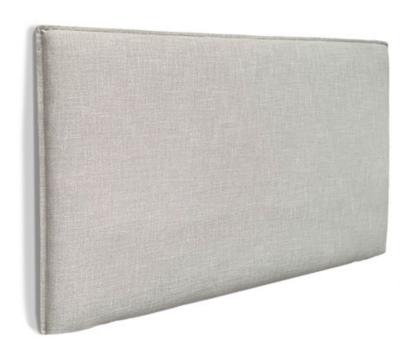

## Style 241 (WALL MOUNT, STANDARD MATTRESS WIDTH)

This wall mount headboard features 3/4" flange to give it a simple yet tailored finish. Covered with fabric front and back.

AVAILABLE IN FOUR HEIGHTS. THE LAST 2 DIGITS OF THE STYLE NUMBER INDICATE THE HEIGHT. STYLE 241-32, 241-38, 241-42, OR 241-50. ALL ARE WALL MOUNT HEADBOARDS. Products meet the requirements of the Bureau of Household Goods and Services Technical Bulletin No. 117-2013.