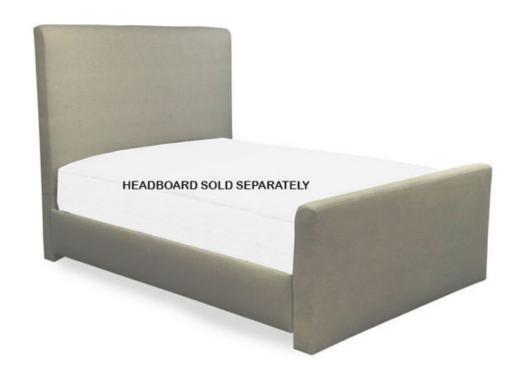

## Style 299 UPHOLSTERED BED BASE (RAILS & FOOTBOARD ONLY)

This upholstered bed base is designed to complement and coordinate with our Style 290 headboard. The nicely tailored side rails measure 14.5" from the floor and are designed for use with a standard box spring and mattress. Bed includes metal bed frame support system. Picture shown with 290 headboard, headboards priced separately.