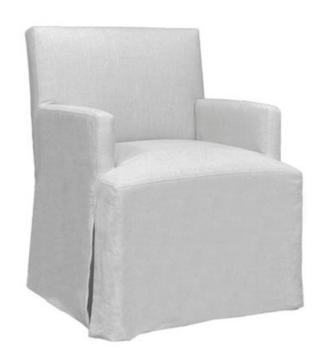

## Style 116-SB

This chair silhouette is available in three different options. Choose from exposed wood legs (see style 114) or two variations of upholstered slipcovers (see style 115 & 116).

The chair is complete with top stitch detailing and a hardwood frame.

\*\*Now available in 2 heights (SB-standard back or TB-tall back)\*\*

All frames corner blocked.

Products meet the requirements of the Bureau of Household Goods and Services Technical Bulletin No. 117-2013.

|                        | Length | Depth | Height | Yardage |
|------------------------|--------|-------|--------|---------|
| Standard Back Chair-SB | 24     | 25    | 33     | 4.5     |
| Tall Back Chair-TB     | 24     | 25    | 39     | 5       |