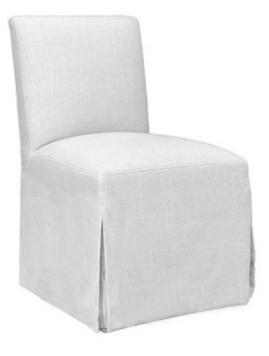

## Style 113-SB

This chair silhouette is available in three different options. Choose from exposed wood legs (see style 111) or two variations of upholstered slipcovers (see style 112 & 113).

The chair is complete with top stitch detailing and a hardwood frame.

\*\*Now available in 2 heights (SB-standard back or TB-tall back)\*\*

All frames corner blocked.

Products meet the requirements of the Bureau of Household Goods and Services Technical Bulletin No. 117-2013.