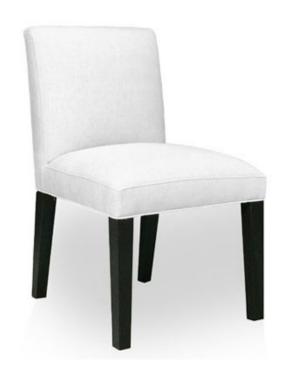

## Style 111-SB

This chair silhouette is available in three different options. Choose from exposed wood legs (see style 111) or two variations of upholstered slipcovers (see style 112 & 113).

The chair is complete with top stitch detailing, hardwood frame, and tapered java colored wood legs.

\*\*Now available in 2 heights (SB-standard back or TB-tall back)\*\*

All frames corner blocked.

Products meet the requirements of the Bureau of Household Goods and Services Technical Bulletin No. 117-2013.

|                        | Length | Depth | Height | Yardage |
|------------------------|--------|-------|--------|---------|
| Standard Back Chair-SB | 19     | 23    | 33     | 2.5     |
| Tall Back Chair-TB     | 19     | 23    | 39     | 2.5     |