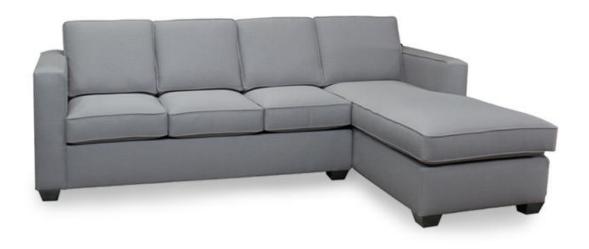

## **Style 4022**

This tailored group shows off its contemporary character with track arms, box cushions, and all around welt trim. \*ALSO AVAILABLE AS A SECTIONAL-SEE ALTERNATE IMAGES FOR LAYOUT OPTIONS\*

\*PLEASE NOTE: SOFA SECTIONAL WILL HAVE 3 CUSHIONS\*

Also available as a sleeper. Upgraded sleeper mattress and contract sleeper mechanism are standard. The sleeper mattress is a 6"H sleeper mattress featuring a gel-embedded memory foam comfort layer on top of an innerspring mattress. All frames corner blocked. Products meet the requirements of the Bureau of Household Goods and Services Technical Bulletin No. 117-2013.