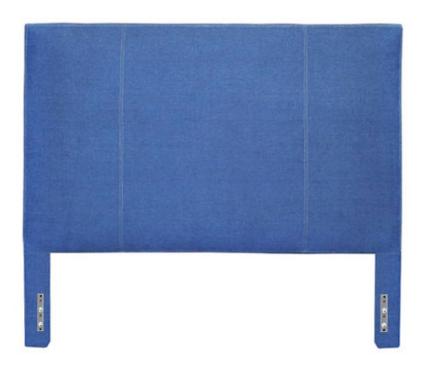

## Style 320 (GOES WITH PWF UPHOLSTERED BED BASE)

This bed frame / upholstered bed base headboard features baseball stitching details & 3 panels.
HEADBOARD HAS LEGS WITH HARDWARE TO ATTACH TO A STANDARD BED FRAME / PWF UPHOLSTERED BED BASE IF DESIRED. AVAILABLE IN THREE HEIGHTS. THE LAST 2 DIGITS OF THE STYLE NUMBER INDICATE THE HEIGHT. STYLE 320-50, 320-60, OR 320-68. For upholstered beds, see Style 200 & 300. Products meet the requirements of the Bureau of Household Goods and Services Technical Bulletin No. 117-2013.